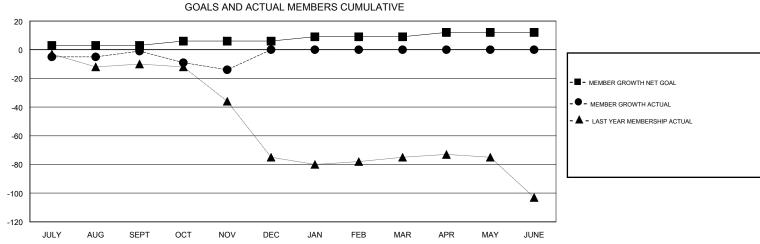

## MONTHLY MEMBERSHIP PROGRESS REPORT

## District 26 M6

GMT: **LOCATION MISSOURI GMT CA** 





OCT

NOV



| DROPPED CLUBS: 1  DROPPED MEMBERS |    | 10 CLUBS OF 41 ADDED 1 OR MORE NEW MEMBERS | GENDER DISTRIB  MALE  FEMALE    | 613 (67.44%)<br>296 (32.56%) |     |
|-----------------------------------|----|--------------------------------------------|---------------------------------|------------------------------|-----|
| DECEASED                          | 2  | CLICK HERE FOR CUMULATIVE  MEMBERSHIP DATA | TOTAL FAMILY UNIT MEMBERS       |                              | 177 |
| CLUB CANCELLED                    | 0  |                                            | FAMILY MEMBERS PAYING HALF DUES |                              | 89  |
| OTHER                             | 30 |                                            |                                 |                              | 09  |
| T