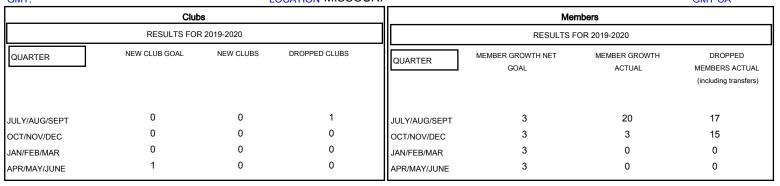

## District 26 M6

GMT: **LOCATION MISSOURI GMT CA** 

OCT

NOV

| DROPPED CLUBS: 1  DROPPED MEMBERS |    | 10 CLUBS OF 41 ADDED 1 OR MORE NEW MEMBERS | GENDER DISTRIB  MALE  FEMALE    | 613 (67.44%)<br>296 (32.56%) |     |
|-----------------------------------|----|--------------------------------------------|---------------------------------|------------------------------|-----|
| DECEASED                          | 2  | CLICK HERE FOR CUMULATIVE  MEMBERSHIP DATA | TOTAL FAMILY UNIT MEMBERS       |                              | 177 |
| CLUB CANCELLED                    | 0  |                                            | FAMILY MEMBERS PAYING HALF DUES |                              | 89  |
| OTHER                             | 30 |                                            |                                 |                              | 09  |
| TOTAL                             | 32 |                                            | 5626                            |                              |     |